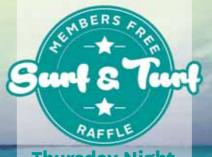

**Thursday Night** DRAWN 6.45PM

Entry is Simple • Swipe your Membership Card at the Members Kiosk every Thursday between 12.00pm and 6.40pm to receive your Entry Ticket. • Present your Entry Ticket at the Raffle Counter from 5.30pm to receive \$20 of FREE Raffle Tickets.

Additional Raffle Tickets can be purchased. 18Cs: Authorised under NSW Permit LIPS/15/03000 | Please see Club Reception for full Terms & Conditions | Limit of one free entry per Member per session | Members Calendar Voucher cannot be used in the Thursday Free Members Raffle | Not valid in conjunction with any other offer.